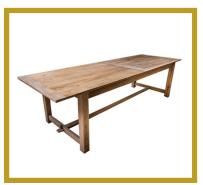

## THE FARMHOUSE DINING RANGE

Embrace the farmhouse style with every table slightly different giving it a distinctly unique character.

**FARMHOUSE TABLE RECYCLED ELM 1.8M** 

**FARMHOUSE TABLE RECYCLED ELM 2.4M** Length 240cm x Width 85cm x Height 86cm

## FARMHOUSE TABLE RECYCLED ELM 2.1M

Length 210cm x Width 85cm x Height 86cm

FARMHOUSE TABLE RECYCLED ELM 2.9M Length 290cm x Width 85cm x Height 86cm