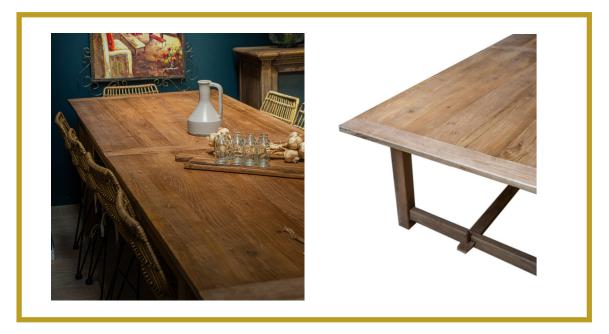

## THE EXQUISITE ELM COLLECTION

This elegant collection is steeped in history with an undeniable charm at every corner. Crafted from original old recycled elm timber, choose a dining table in a range of sizes that will add a unique look to your home.

## THE FARMHOUSE DINING RANGE

Embrace the farmhouse style with every table slightly different giving it a distinctly unique character.

**FARMHOUSE TABLE RECYCLED ELM 1.8M** 

**FARMHOUSE TABLE RECYCLED ELM 2.4M** Length 240cm x Width 85cm x Height 86cm