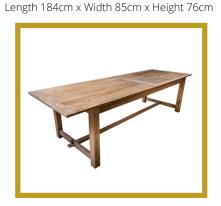

## THE FARMHOUSE DINING RANGE

Embrace the farmhouse style with every table slightly different giving it a distinctly unique character.

**FARMHOUSE TABLE RECYCLED ELM 1.8M** 

**FARMHOUSE TABLE RECYCLED ELM 2.4M** Length 240cm x Width 85cm x Height 86cm

## FARMHOUSE TABLE RECYCLED ELM 2.1M

Length 210cm x Width 85cm x Height 86cm

FARMHOUSE TABLE RECYCLED ELM 2.9M Length 290cm x Width 85cm x Height 86cm