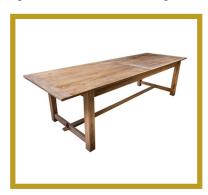

## THE FARMHOUSE DINING RANGE

Embrace the farmhouse style with every table slightly different giving it a distinctly unique character.

**FARMHOUSE TABLE RECYCLED ELM 1.8M** 

**FARMHOUSE TABLE RECYCLED ELM 2.4M** Length 240cm x Width 85cm x Height 86cm

## FARMHOUSE TABLE RECYCLED ELM 2.1M

Length 210cm x Width 85cm x Height 86cm

FARMHOUSE TABLE RECYCLED ELM 2.9M Length 290cm x Width 85cm x Height 86cm